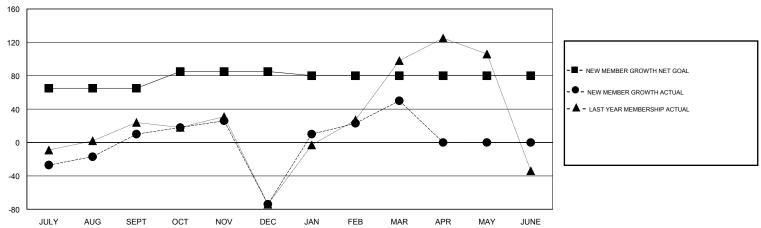

## GOALS AND ACTUAL MEMBERS CUMULATIVE

| DROPPED CLUBS: 7  DROPPED MEMBERS |     | 49 CLUBS OF 83 ADDED 1 OR MORE NEW MEMBERS | GENDER DISTRIBUTION           MALE         1,953 (71.36%)           FEMALE         784 (28.64%) |  |       |
|-----------------------------------|-----|--------------------------------------------|-------------------------------------------------------------------------------------------------|--|-------|
| DECEASED                          | 4   | CLICK HERE FOR CUMULATIVE                  | TOTAL FAMILY UNIT MEMBERS                                                                       |  | 1,451 |
| CLUB CANCELLED 113 OTHER 225      |     | MEMBERSHIP DATA                            | FAMILY MEMBERS PAYING HALF DUES                                                                 |  | 754   |
| TOTAL                             | 342 |                                            |                                                                                                 |  |       |