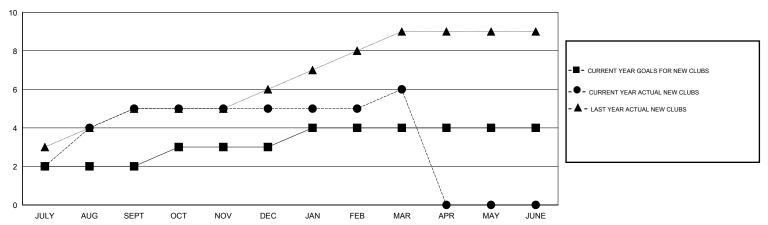

| OCT/NOV/DEC           | 20                                                             | 36                                                           | 120                                          |  |
| JAN/FEB/MAR           | 1             | 1         | 0             | JAN/FEB/MAR           | -5                                                             | 159                                                          | 35                                           |  |
| APR/MAY/JUNE          | 0             | 0         | 0             | APR/MAY/JUNE          | 0                                                              | 0                                                            | 0                                            |  |

## GOALS AND ACTUAL NEW CLUBS CUMULATIVE



## GOALS AND ACTUAL MEMBERS CUMULATIVE



| DROPPED CLUBS: 7  DROPPED MEMBERS |     | 49 CLUBS OF 83 ADDED 1 OR MORE NEW MEMBERS | GENDER DISTRIBUTION           MALE         1,953 (71.36%)           FEMALE         784 (28.64%) |  |       |
|-----------------------------------|-----|--------------------------------------------|-------------------------------------------------------------------------------------------------|--|-------|
| DECEASED                          | 4   | CLICK HERE FOR CUMULATIVE                  | TOTAL FAMILY UNIT MEMBERS                                                                       |  | 1,451 |
| CLUB CANCELLED 113 OTHER 225      |     | MEMBERSHIP DATA                            | FAMILY MEMBERS PAYING HALF DUES